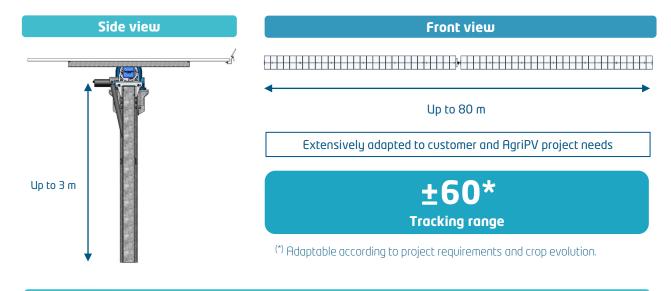

#### **Main features**

Strings per row M10/M12 cell type
Beam support
Admissible slope N-S / E-W
Ground adaptability
Piles per tracker

Up to 2x30 modules Self-locking in stow position 15% / 15% SmarTSlope+ optional Up to 13