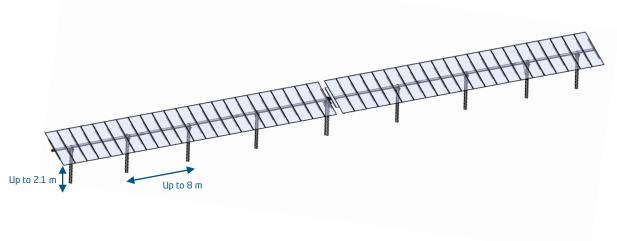

# AGIP P W by Solar Steel



## TracSmarT+1p 1P trackers Tracking solutions



#### **Ground clearance**



#### Conforms to the following European standards:



<u>DM Agrivoltaico - Regole Operative</u>



DIN SPEC 91942 Q3-2024



ECOR2404313A - Arrêté du 5 juillet 2024

Click on the different regulations to view the individual original documents.

#### **Main features**

Strings per row M10/M12 cell type
Beam support
Admissible slope N-S / E-W
Ground adaptability
Piles per tracker

Up to 2x30 modules Self-locking in stow position 15% / 15% SmarTSlope+ optional Up to 13







#### **Ground clearance**



#### Conforms to the following European standards:



<u>DM Agrivoltaico - Regole Operative</u>



DIN SPEC 91942 Q3-2024



ECOR2404313A - Arrêté du 5 juillet 2024

3

Click on the different regulations to view the individual original documents.

#### **Main features**

Strings per row M10