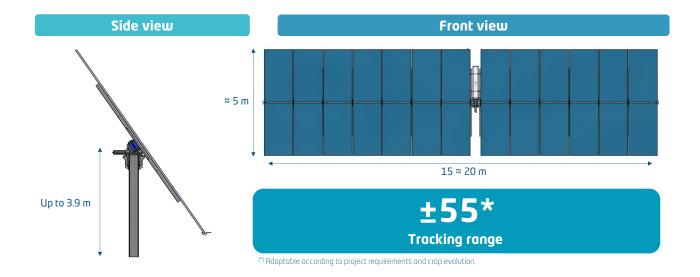

#### **Ground clearance**

#### **Main features**

Strings per row M10/M12 cell type
Beam support
Admissible slope N-S / E-W
Ground adaptability
Piles per tracker

Up to 2x30 modules Self-locking in stow position 15% / 15% SmarTSlope+ optional Up to 13