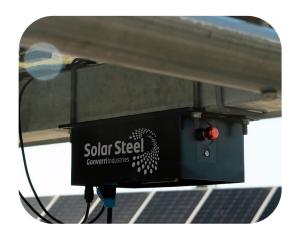

#### TracSmarT+ System

Having our own control system provides us with a wide range of possibilities, allowing the on-site user to modify and adjust the different positions and rotation angles for various field tasks and crop stages.

Additionally, it features an advanced data analysis system capable of performing predictive maintenance, allowing us to anticipate potential issues and avoid costly interruptions in the field.