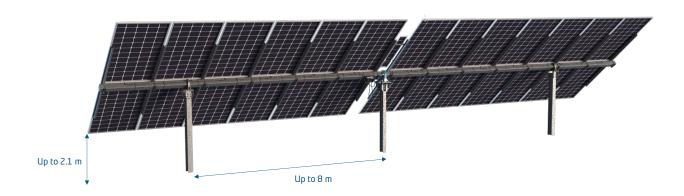

#### **Ground clearance**

#### **Main features**

Strings per row M10/M12 cell type Up to 1x32 | Up to 1x30 Self-locking in stow position **Beam support** Admissible slope N-S / E-W 15% Piles per tracker