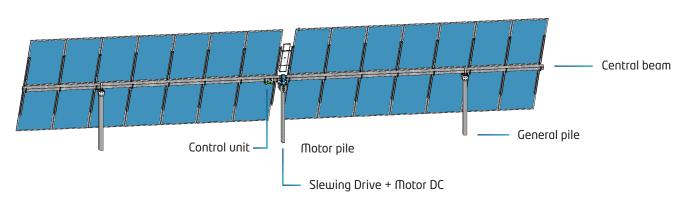

## **CONTROL SYSTEM FEATURES**

Motor-pile max height

Admissible slope N-S/E-W

Standard corrosion protection

**Ground clearance** 

Piles per tracker

Steel coating

**Design codes** 